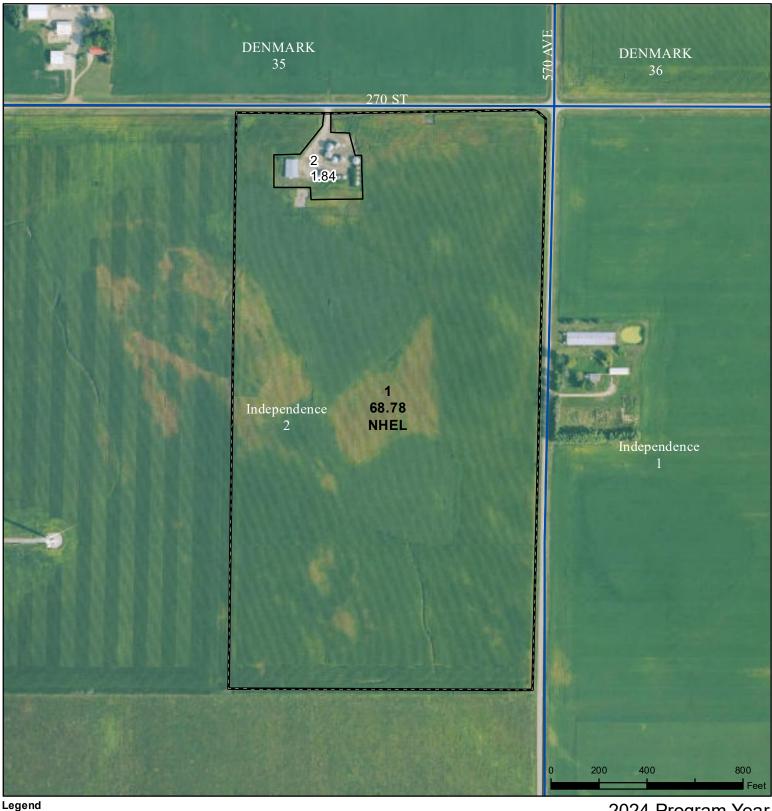

## Palo Alto County, Iowa

Non-Cropland CRP Wetla@rd⊳Determination⊺letentifiers

lowa PLSS

2024 Program Year Map Created April 10, 2024

> Farm **7421** Tract **6656**

Restricted Use

Limited Restrictions

Tract Cropland Total: 68.78 acres

**Exempt from Conservation** Compliance Provisions

United States Department of Agriculture (USDA) Farm Service Agency (FSA) maps are for FSA Program administration only. This map does not represent a legal survey or reflect actual ownership; rather it depicts the information provided directly from the producer and/or National Agricultural Imagery Program (NAIP) imagery. The producer accepts the data 'as is' and assumes all risks associated with its use. USDA-FSA assumes no responsibility for actual or consequential damage incurred as a result of any user's reliance on this data outside FSA Programs. Wetland identifiers do not represent the size, shape, or specific determination of the area. Refer to your original determination (CPA-026 and attached maps) for exact boundaries and determinations or contact USDA Natural Resources Conservation Service (NRCS).