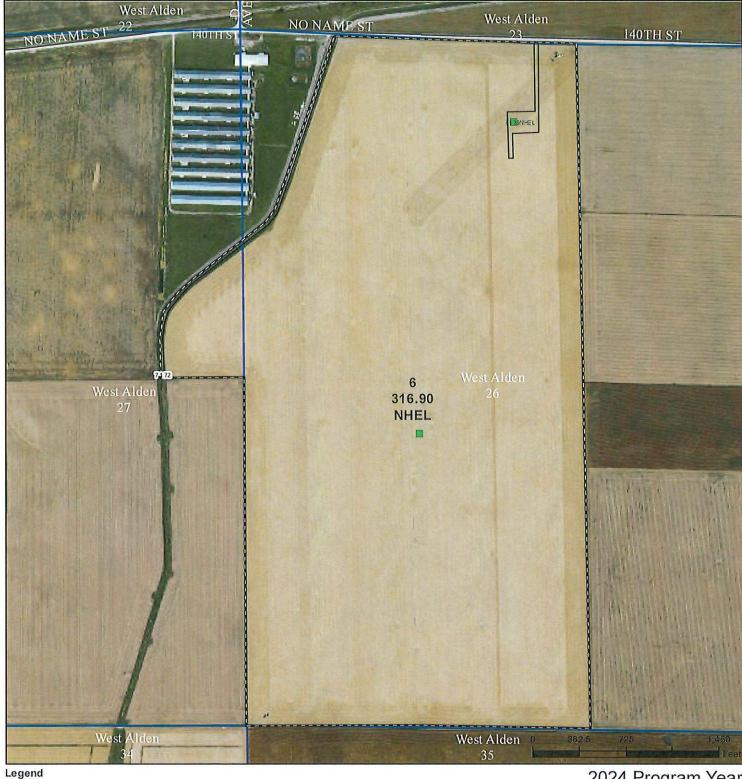

Tract Cropland Total: 306.74 acres

2024 Program Year Map Created April 16, 2024

> Farm **7442** Tract 10676

Legend

Iowa PLSS Cropland Tract Boundary

**TRACT 3** 

Tract Cropland Total: 166.04 acres

2024 Program Year Map Created April 16, 2024

> Farm 3427 Tract **7417**

Wetland Determination

Restricted Limited

Legend

Non-Cropland CRP Iowa PLSS Cropland Tract Boundary Iowa Roads

**TRACT 4** 

Tract Cropland Total: 76.66 acres

2024 Program Year Map Created April 16, 2024