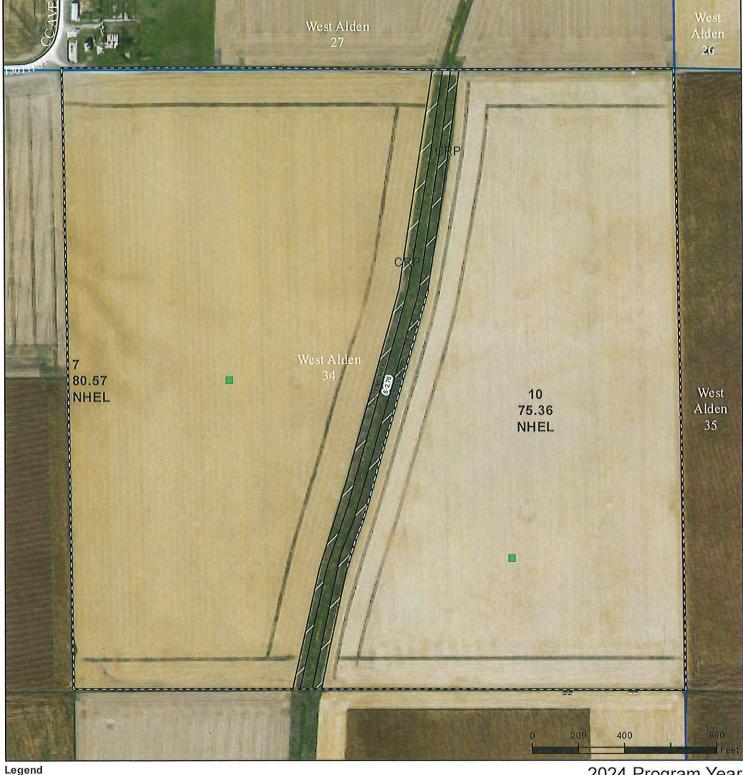

Exempt from Conservation Compliance Provisions Iowa PLSS

lowa Roads

**TRACT 5** 

Tract Cropland Total: 318.29 acres

2024 Program Year Map Created April 16, 2024

> Farm **7274** Tract **10677**

Non-Cropland Cropland Tract Boundary **Wetland Determination** 

Restricted Limited

**Exempt from Conservation** 

CRP

Iowa PLSS

lowa Roads

**TRACT 6** 

Tract Cropland Total: 160.72 acres

2024 Program Year Map Created April 16, 2024