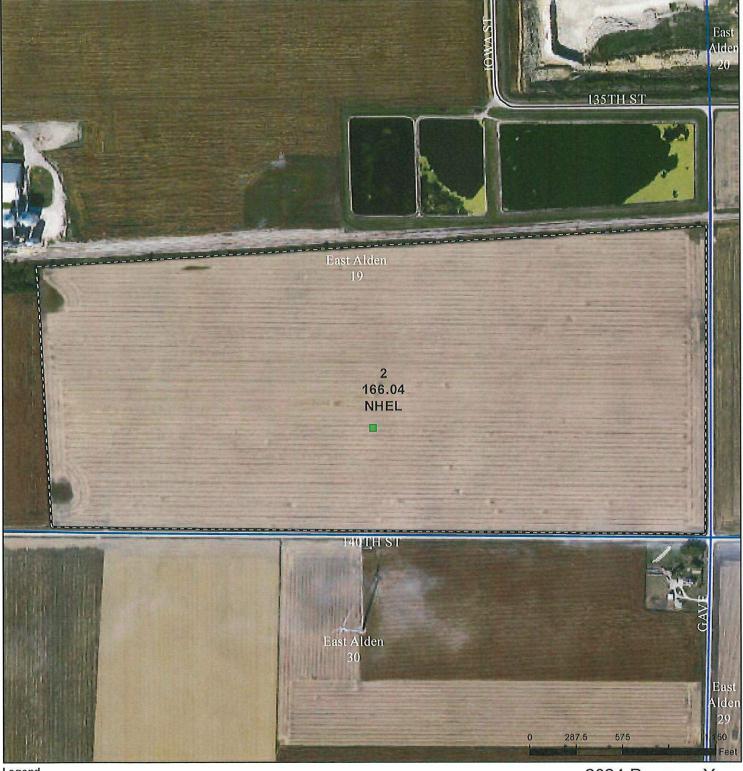

Tract Cropland Total: 306.74 acres

2024 Program Year Map Created April 16, 2024

> Farm **7442** Tract 10676

Legend

Iowa PLSS Cropland Tract Boundary

**TRACT 3** 

Tract Cropland Total: 166.04 acres

2024 Program Year Map Created April 16, 2024

> Farm 3427 Tract **7417**

Wetland Determination

Restricted Limited

Legend

Non-Cropland CRP Iowa PLSS Cropland Tract Boundary Iowa Roads

**TRACT 4** 

Tract Cropland Total: 76.66 acres

2024 Program Year Map Created April 16, 2024