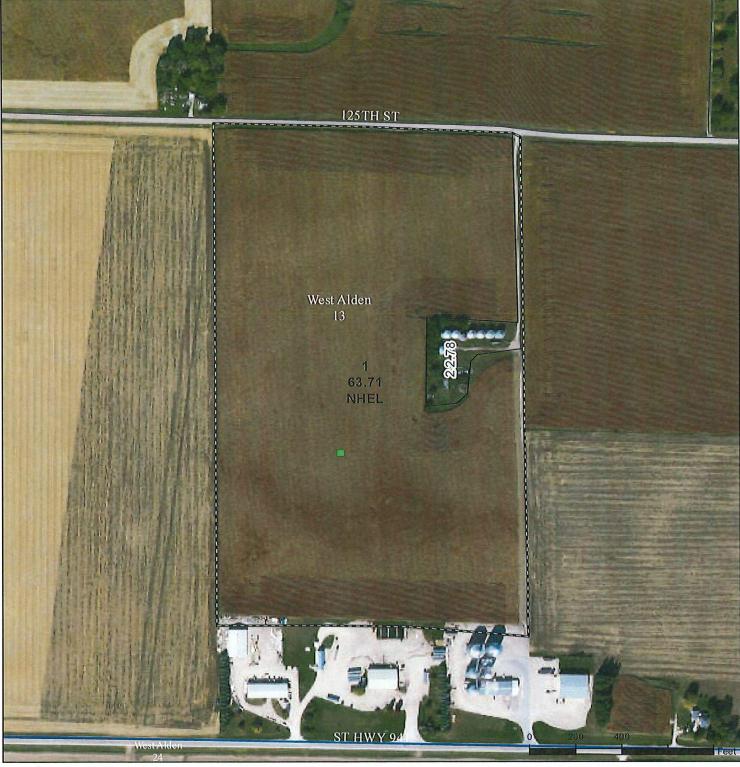

Legend

Non-Cropland Cropland

Iowa PLSS Tract Boundary

**TRACT 1** 

Tract Cropland Total: 63.71 acres

2024 Program Year Map Created April 16, 2024

Farm **7009** Tract **7816** 

Wetland Determination