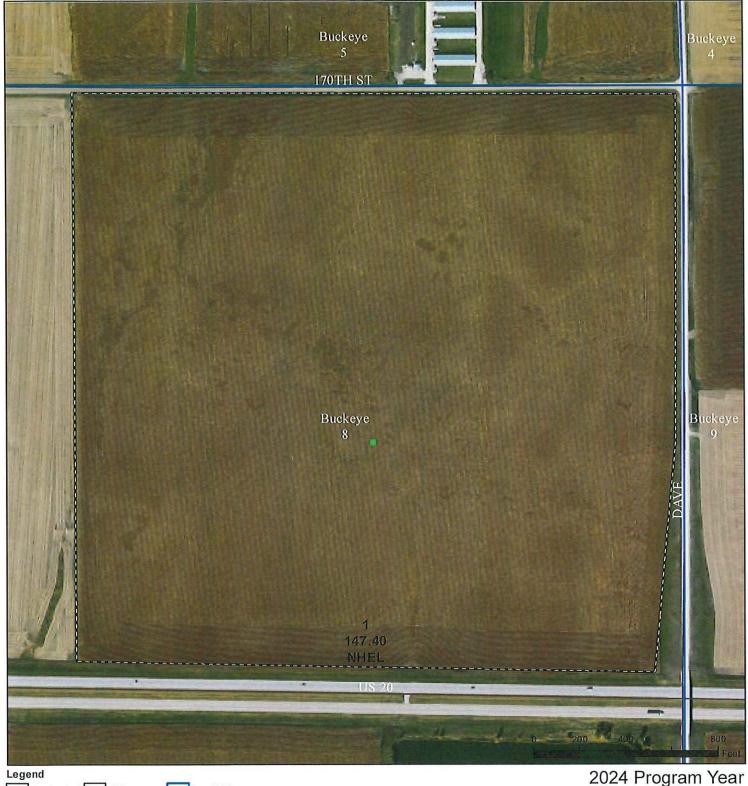

> Farm **7442** Tract 1125

Legend Non-Cropland CRP Iowa PLSS Cropland Tract Boundary lowa Roads

**TRACT 7** 

Tract Cropland Total: 147.40 acres

Map Created April 16, 2024

Farm 7009 Tract 2702

Wetland Determination