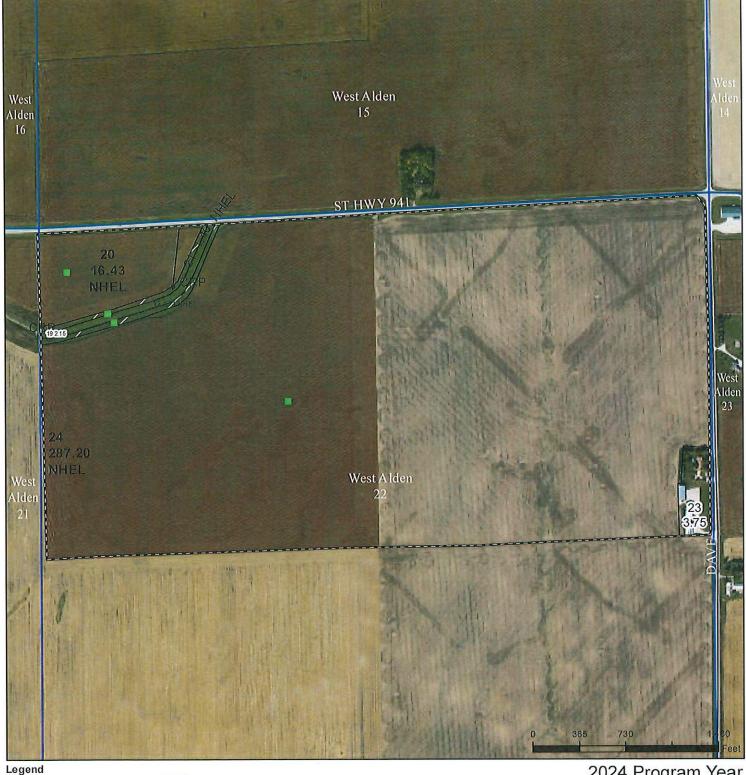

Restricted Limited

Non-Cropland Cropland Tract Boundary Wetland Determination

Restricted

Limited

**Exempt from Conservation** 

Iowa PLSS

Iowa Roads

**TRACT 2** 

Tract Cropland Total: 306.74 acres

2024 Program Year Map Created April 16, 2024

> Farm **7442** Tract 10676

Legend

Iowa PLSS Cropland Tract Boundary

**TRACT 3** 

Tract Cropland Total: 166.04 acres

2024 Program Year Map Created April 16, 2024