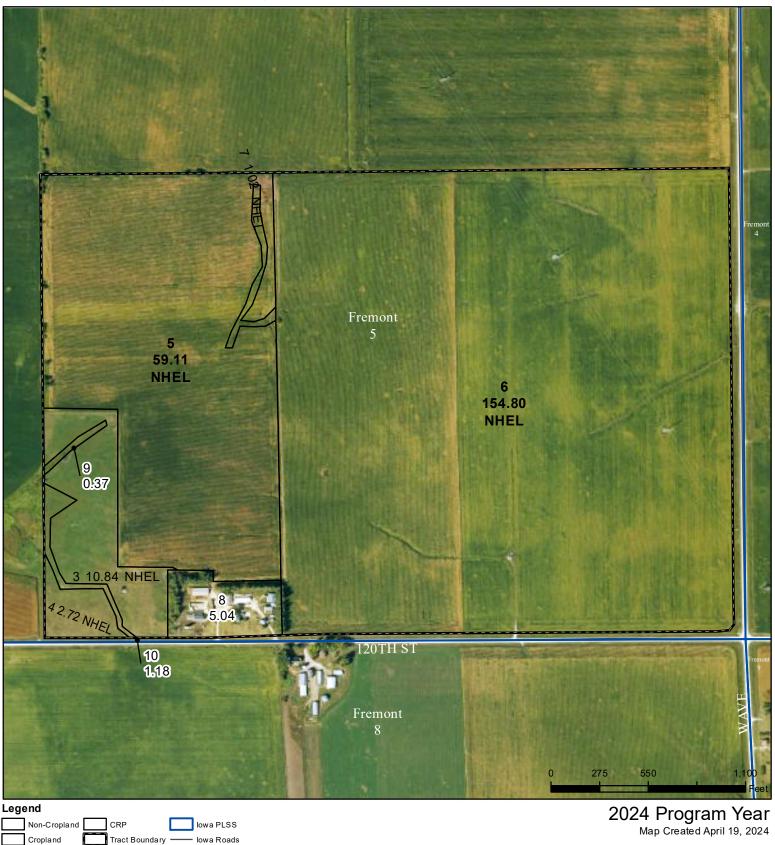

Cropland

 $\nabla$ 

Restricted Use

Limited Restrictions

Wetland Determination Identifiers

Exempt from Conservation **Compliance Provisions** 

lowa Roads



boundaries and determinations or contact USDA Natural Resources Conservation Service (NRCS). USDA is an equal opportunity provider, employer, and lender.

United States Department of Agriculture (USDA) Farm Service Agency (FSA) maps are for FSA Program administration only. This map does not represent a legal survey or reflect actual ownership; rather it depicts the information provided directly from the producer and/or National Agricultural Imagery Program (NAIP) imagery. The producer accepts the data 'as is' and assumes all risks associated with its use. USDA-FSA assumes no responsibility for actual or consequential damage incurred as a result of any user's reliance on this data outside FSA Programs. Wetland identifiers do not represent the size, shape, or specific determination of the