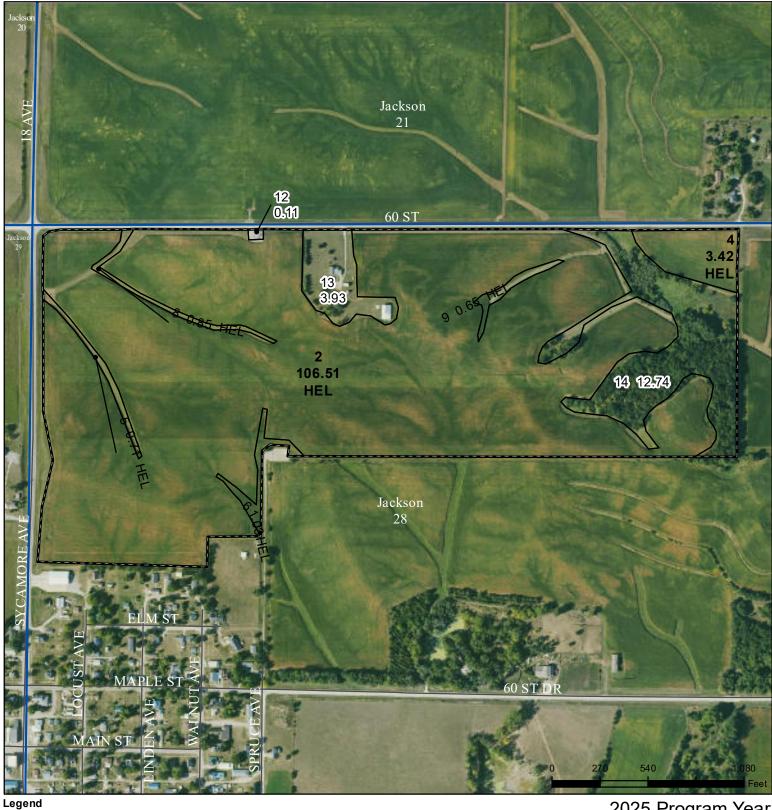

## **Benton County, Iowa**

Non-Cropland Iowa PLSS Wetland Determination in the Pitriffers

2025 Program Year Map Created December 18, 2024

Farm 9812 Tract 13187

Restricted Use

Limited Restrictions

**Exempt from Conservation** Compliance Provisions

Tract Cropland Total: 113.17 acres

United States Department of Agriculture (USDA) Farm Service Agency (FSA) maps are for FSA Program administration only. This map does not represent a legal survey or reflect actual ownership; rather it depicts the information provided directly from the producer and/or National Agricultural Imagery Program (NAIP) imagery. The producer accepts the data 'as is' and assumes all risks associated with its use. USDA-FSA assumes no responsibility for actual or consequential damage incurred as a result of any user's reliance on this data outside FSA Programs. Wetland identifiers do not represent the size, shape, or specific determination of the area. Refer to your original determination (CPA-026 and attached maps) for exact boundaries and determinations or contact USDA Natural Resources Conservation Service (NRCS).