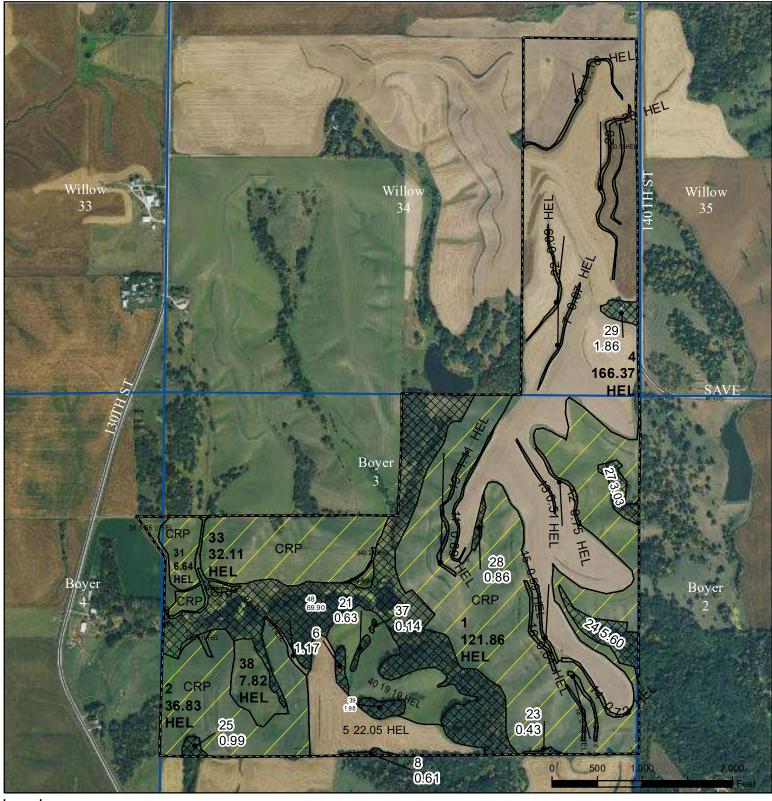

## **Crawford County, Iowa**

Legend

Non-Cropland CRP Iowa PLSS Cropland Tract Boundary -- Iowa Roads 2024 Program Year Map Created April 17, 2024

Farm **6655** Tract 333

## Wetland Determination

Restricted

Limited

**Exempt from Conservation** 

Compliance Provisions

United States Department of Agriculture (USDA) Farm Service Agency (FSA) maps are for FSA Program administration only. This map does not represent a legal survey or reflect actual ownership; rather it depicts the information provided directly from the producer and/or National Agricultural Imagery Program (NAIP) imagery. The producer accepts the data 'as is' and assumes all risks associated with its use. USDA-FSA assumes no responsibility for actual or consequential damage incurred as a result of any user's reliance on this data outside FSA Programs. Wetland identifiers do not represent the size, shape, or specific determination of the area. Refer to your original determination (CPA-026 and attached maps) for exact boundaries and determinations or contact USDA Natural Resources Conservation Service (NRCS).

Tract Cropland Total: 432.36 acres