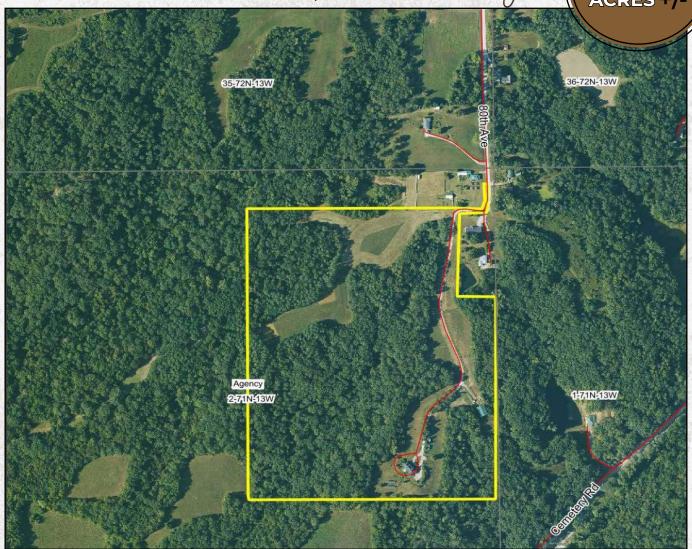

## Location:

From Agency, Iowa, head south on 80th Ave 1/4 mile. Drive is at the end to the right. 62 miles to Iowa City - 72 miles to Des Moines - 171 miles to Kansas City

Address: 6688 80th Ave. Agency, Iowa 52530

# **Legal Description:**

Agency Township, Section 2-71-13