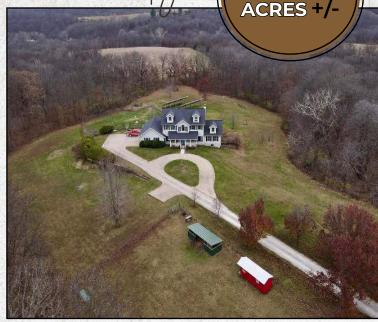

### PROPERTY DESCRIPTION

PRICE: \$760,000

Located in Wapello County,- Agency, Iowa is a modern home that sits on 51+/- acres of paradise! Imagine driving down your 1/4 mile private tree-lined driveway to your 2-story 3,232 sq ft home, having coffee in the morning on your covered front porch, walking out of your back door and hunting. Imagine having the hobby farm you always wanted. Well, you can have this and more! This 4 bedroom 4 ½ bath home has enough room to entertain family and friends inside and out. The minute you walk in the front door you notice the quality and personality of this luxury home. Built in 2002, this executive home has 3,232 sq ft of living area. The home is main floor living and has many features that include a gorgeous front entry with a custom tile floor, 9 ft ceilings, large dining room, cozy living room, a stunning primary suite with walk in-closet, beautiful open kitchen concept with plenty of cabinet space, breakfast nook and many windows to let in the natural light and a French Door that leads out onto the back deck. The laundry room is off the kitchen for easy access. The second floor has a large sitting room (which could be made into an additional bedroom by adding a wall), a bedroom with a full bathroom and walk-in closet and 2 very spacious bedrooms with a full bath between them. The finished walkout basement has a large living area, a nonconforming bedroom / hobby room, full bathroom and utility room. The attached 3-car garage has room enough for the family fleet. There is a 40×60 metal building with electric, several outbuildings and good fence for the hobby farmer. The farm currently has Alpacas and could be included in the sell. The home is all electric and has solar panels and Geothermal making the monthly electric bill less than \$20 per month! The farm consists of 51 +/- acres of which approximately 32 +/-acres are timber/draws. There are 6.5 +/- acres that carries a CSR2 of 71 that would make a fantastic food plot! There are plenty of whitetail and turkey on and around this acreage! This is truly private Country Living with peaceful surroundings. Homes of this caliber with acreage do not come available often. To take a personal tour of this home and acreage call Agent Jim Davis at 641-777-5484.

### **HOME DETAILS:**

- 4 Bedrooms
- 4.5 Bathrooms
- 3 Car Attached Garage
- Built in 2002
- Solar & Geothermal

Urbandale Office 2540 106th St. Suite 201 Urbandale, IA 50322

AERIAL PHOTO
Wapello County 5