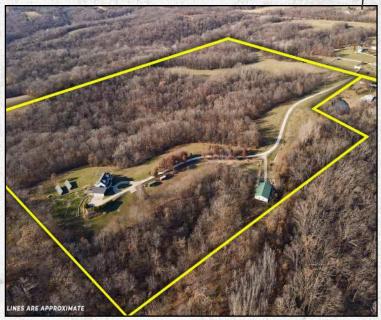

# PROPERTY FOR SALE

Wapello County

**51** CRES +

### PROPERTY DESCRIPTION

PRICE: \$760,000

Located in Wapello County,- Agency, Iowa is a modern home that sits on 51+/- acres of paradise! Imagine driving down your 1/4 mile private tree-lined driveway to your 2-story 3,232 sq ft home, having coffee in the morning on your covered front porch, walking out of your back door and hunting. Imagine having the hobby farm you always wanted. Well, you can have this and more! This 4 bedroom 4 ½ bath home has enough room to entertain family and friends inside and out. The minute you walk in the front door you notice the quality and personality of this luxury home. Built in 2002, this executive home has 3,232 sq ft of living area. The home is main floor living and has many features that include a gorgeous front entry with a custom tile floor, 9 ft ceilings, large dining room, cozy living room, a stunning primary suite with walk in-closet, beautiful open kitchen concept with plenty of cabinet space, breakfast nook and many windows to let in the natural light and a French Door that leads out onto the back deck. The laundry room is off the kitchen for easy access. The second floor has a large sitting room (which could be made into an additional bedroom by adding a wall), a bedroom with a full bathroom and walk-in closet and 2 very spacious bedrooms with a full bath between them. The finished walkout basement has a large living area, a nonconforming bedroom / hobby room, full bathroom and utility room. The attached 3-car garage has room enough for the family fleet. There is a 40×60 metal building with electric, several outbuildings and good fence for the hobby farmer. The farm currently has Alpacas and could be included in the sell. The home is all electric and has solar panels and Geothermal making the monthly electric bill less than \$20 per month! The farm consists of 51 +/- acres of which approximately 32 +/-acres are timber/draws. There are 6.5 +/- acres that carries a CSR2 of 71 that would make a fantastic food plot! There are plenty of whitetail and turkey on and around this acreage! This is truly private Country Living with peaceful surroundings. Homes of this caliber with acreage do not come available often. To take a personal tour of this home and acreage call Agent Jim Davis at 641-777-5484.