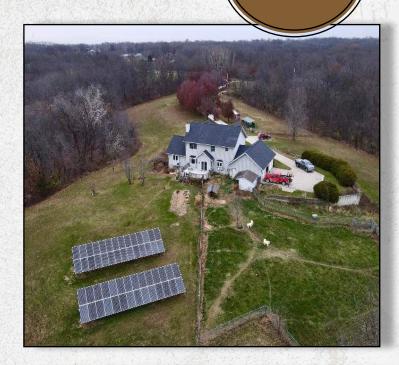

### PROPERTY DESCRIPTION

PRICE: \$760,000

Located in Wapello County,- Agency, Iowa is a modern home that sits on 51+/- acres of paradise! Imagine driving down your 1/4 mile private tree-lined driveway to your 2-story 3,232 sq ft home, having coffee in the morning on your covered front porch, walking out of your back door and hunting. Imagine having the hobby farm you always wanted. Well, you can have this and more! This 4 bedroom 4 ½ bath home has enough room to entertain family and friends inside and out. The minute you walk in the front door you notice the quality and personality of this luxury home. Built in 2002, this executive home has 3,232 sq ft of living area. The home is main floor living and has many features that include a gorgeous front entry with a custom tile floor, 9 ft ceilings, large dining room, cozy living room, a stunning primary suite with walk in-closet, beautiful open kitchen concept with plenty of cabinet space, breakfast nook and many windows to let in the natural light and a French Door that leads out onto the back deck. The laundry room is off the kitchen for easy access. The second floor has a large sitting room (which could be made into an additional bedroom by adding a wall), a bedroom with a full bathroom and walk-in closet and 2 very spacious bedrooms with a full bath between them. The finished walkout basement has a large living area, a nonconforming bedroom / hobby room, full bathroom and utility room. The attached 3-car garage has room enough for the family fleet. There is a 40×60 metal building with electric, several outbuildings and good fence for the hobby farmer. The farm currently has Alpacas and could be included in the sell. The home is all electric and has solar panels and Geothermal making the monthly electric bill less than \$20 per month! The farm consists of 51 +/- acres of which approximately 32 +/-acres are timber/draws. There are 6.5 +/- acres that carries a CSR2 of 71 that would make a fantastic food plot! There are plenty of whitetail and turkey on and around this acreage! This is truly private Country Living with peaceful surroundings. Homes of this caliber with acreage do not come available often. To take a personal tour of this home and acreage call Agent Jim Davis at 641-777-5484.

### **HOME DETAILS:**

- 4 Bedrooms
- 4.5 Bathrooms
- 3 Car Attached Garage
- Built in 2002
- Solar & Geothermal

Urbandale Office 2540 106th St. Suite 201 Urbandale, IA 50322

AERIAL PHOTO
Wapello County 5

# PROPERTY PHOTOS

Wapello County

**51** ACRES +/-