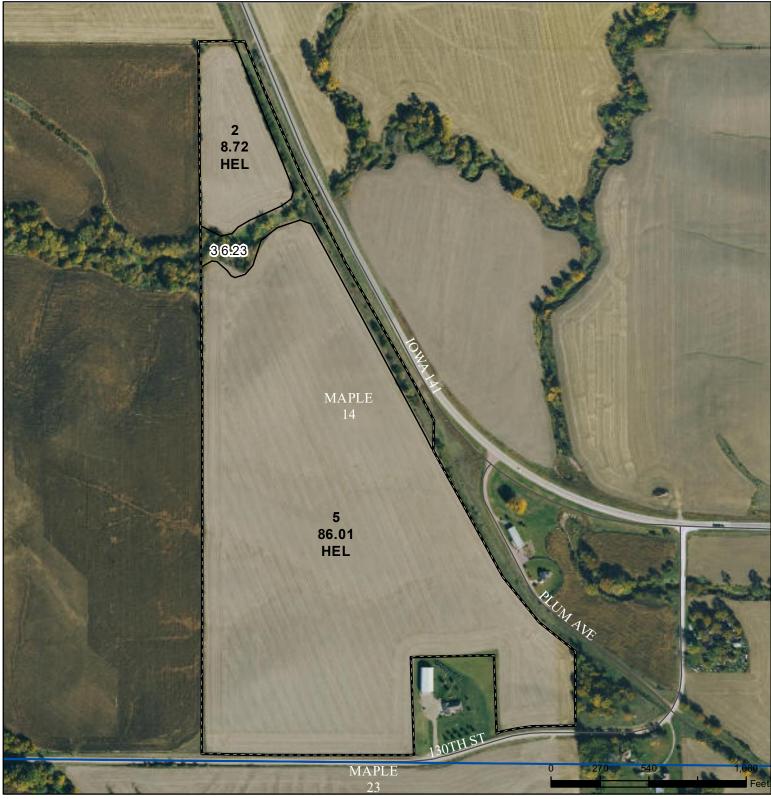

## Wetland Determination Identifiers

- Restricted Use
- Limited Restrictions  $\nabla$
- Exempt from Conservation **Compliance Provisions**

Tract Cropland Total: 94.73 acres

2024 Program Year Map Created April 23, 2024

Farm 7186 Tract 9861

boundaries and determinations or contact USDA Natural Resources Conservation Service (NRCS). USDA is an equal opportunity provider, employer, and lender.

United States Department of Agriculture (USDA) Farm Service Agency (FSA) maps are for FSA Program administration only. This map does not represent a legal survey or reflect actual ownership; rather it depicts the information provided directly from the producer and/or National Agricultural Imagery Program (NAIP) imagery. The producer accepts the data 'as is' and assumes all risks associated with its use. USDA-FSA assumes no responsibility for actual or consequential damage incurred as a result of any user's reliance on this data outside FSA