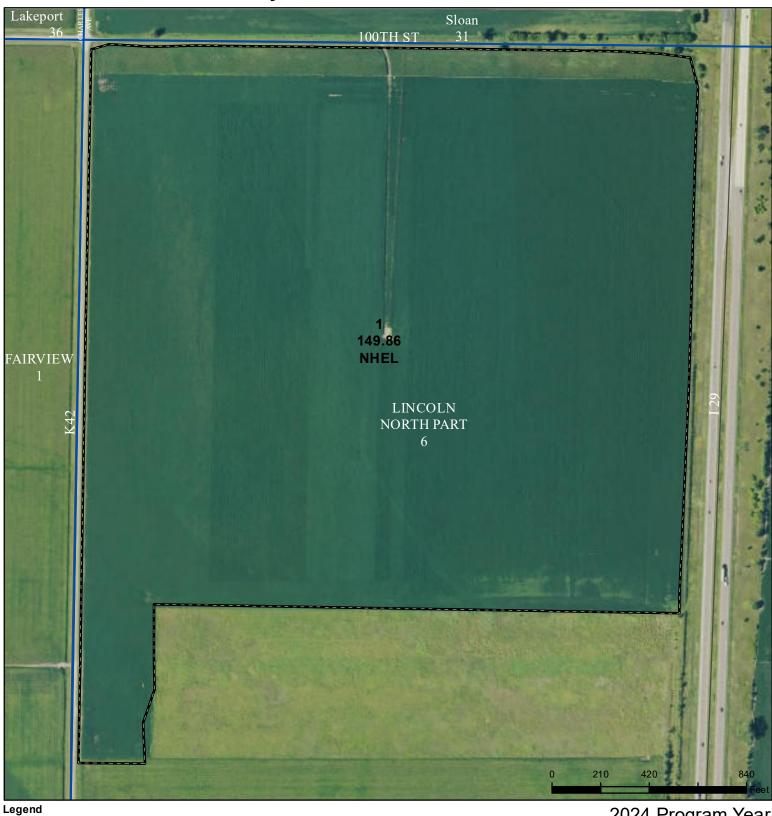

## **Monona County, Iowa**

Cropland Tract Boundary - Wetland Determination Identifiers

CRP

Iowa PLSS

lowa Roads

Restricted Use

Non-Cropland

Exempt from Conservation Compliance Provisions

Tract Cropland Total: 149.86 acres

2024 Program Year
Map Created April 22, 2024

Farm **928** Tract **2197** 

United States Department of Agriculture (USDA) Farm Service Agency (FSA) maps are for FSA Program administration only. This map does not represent a legal survey or reflect actual ownership; rather it depicts the information provided directly from the producer and/or National Agricultural Imagery Program (NAIP) imagery. The producer accepts the data 'as is' and assumes all risks associated with its use. USDA-FSA assumes no responsibility for actual or consequential damage incurred as a result of any user's reliance on this data outside FSA Programs. Wetland identifiers do not represent the size, shape, or specific determination of the area. Refer to your original determination (CPA-026 and attached maps) for exact boundaries and determinations or contact USDA Natural Resources Conservation Service (NRCS).