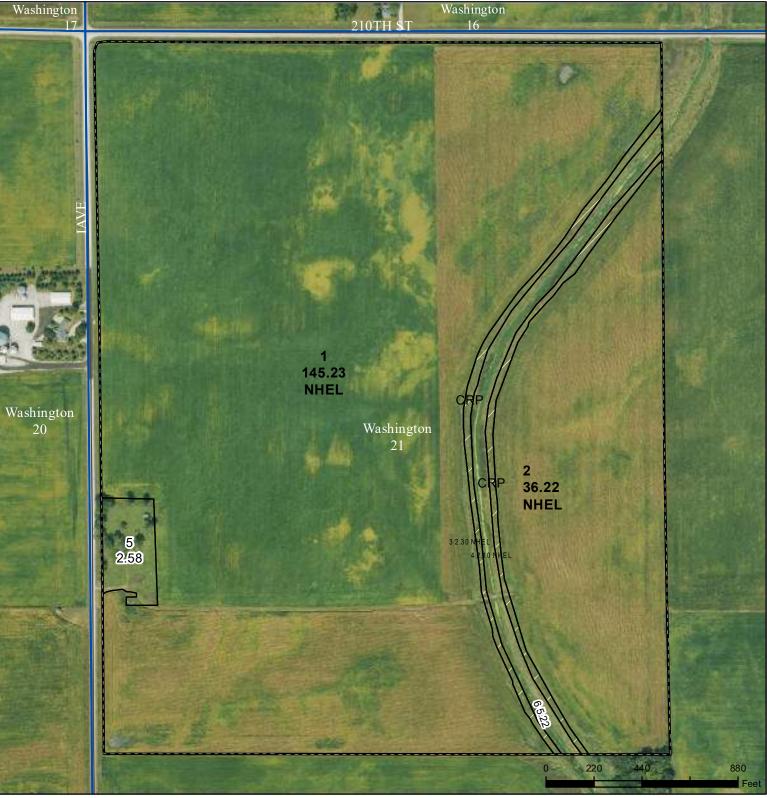

## Legend

lowa PLSS Non-Cropland CRP lowa Roads

## Tract Boundary Cropland

## Wetland Determination Identifiers

- Restricted Use
- Limited Restrictions  $\nabla$ Exempt from Conservation

Tract Cropland Total: 185.85 acres

2024 Program Year Map Created March 27, 2024

> Farm 2181 Tract 3228