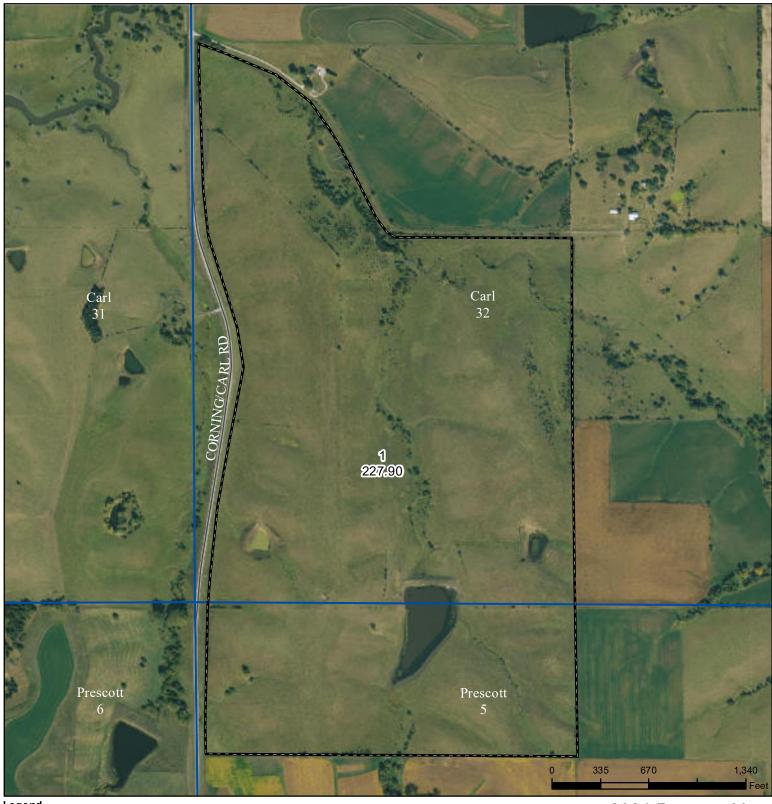

## **Adams County, Iowa**

Legend

Non-Cropland CRP Iowa PLSS

Wethand, Determination aldertifiers Iowa Roads

2024 Program Year
Map Created April 22, 2024

Farm **869** Tract **1245** 

Restricted Use

Limited Restrictions

Exempt from Conservation
Compliance Provisions

Tract Cropland Total: 0.00 acres

United States Department of Agriculture (USDA) Farm Service Agency (FSA) maps are for FSA Program administration only. This map does not represent a legal survey or reflect actual ownership; rather it depicts the information provided directly from the producer and/or National Agricultural Imagery Program (NAIP) imagery. The producer accepts the data 'as is' and assumes all risks associated with its use. USDA-FSA assumes no responsibility for actual or consequential damage incurred as a result of any user's reliance on this data outside FSA Programs. Wetland identifiers do not represent the size, shape, or specific determination of the area. Refer to your original determination (CPA-026 and attached maps) for exact boundaries and determinations or contact USDA Natural Resources Conservation Service (NRCS).