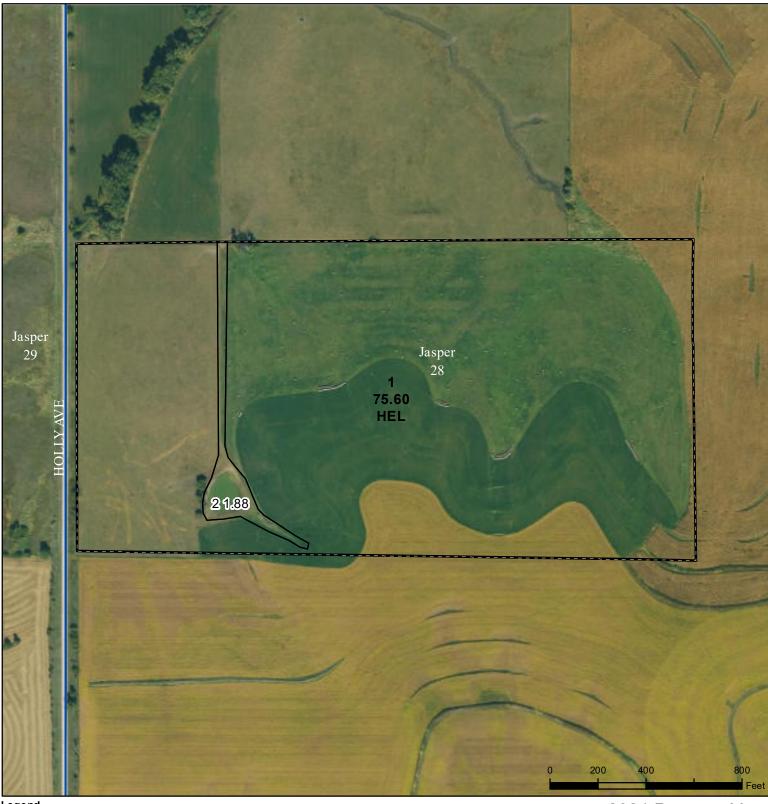

## **Adams County, Iowa**

Legend

Wetland Determination Ridentifier lowa PLSS

Cropland Tract Boundary lowa Roads

2024 Program Year Map Created April 22, 2024

Farm **1921** 

Farm **1921** Tract **2050** 

Restricted Use

→ Limited Restrictions

Exempt from Conservation Compliance Provisions

Tract Cropland Total: 75.60 acres

United States Department of Agriculture (USDA) Farm Service Agency (FSA) maps are for FSA Program administration only. This map does not represent a legal survey or reflect actual ownership; rather it depicts the information provided directly from the producer and/or National Agricultural Imagery Program (NAIP) imagery. The producer accepts the data 'as is' and assumes all risks associated with its use. USDA-FSA assumes no responsibility for actual or consequential damage incurred as a result of any user's reliance on this data outside FSA Programs. Wetland identifiers do not represent the size, shape, or specific determination of the area. Refer to your original determination (CPA-026 and attached maps) for exact boundaries and determinations or contact USDA Natural Resources Conservation Service (NRCS).