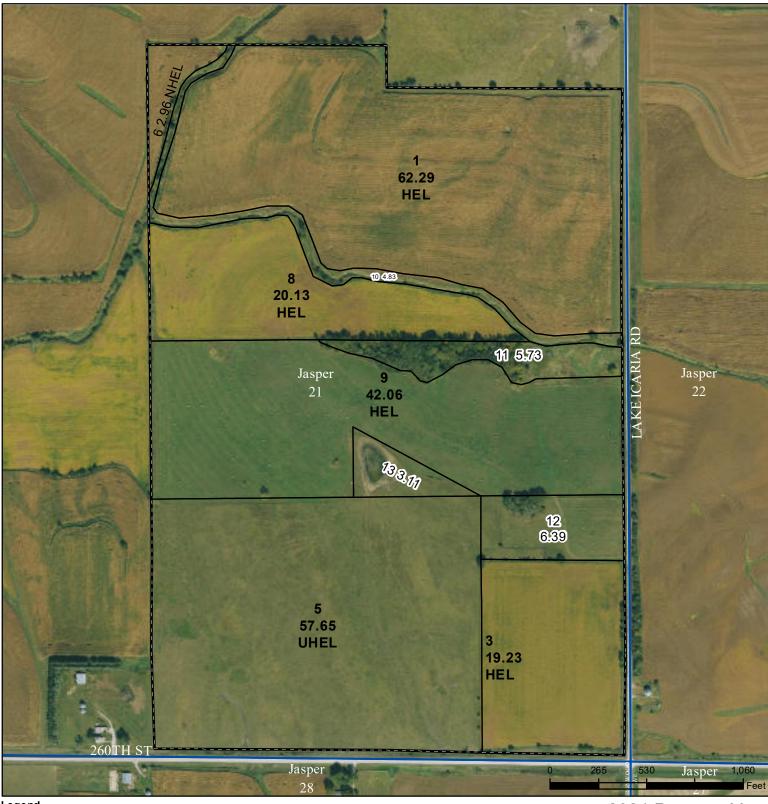

## **Adams County, Iowa**

Legend Wetlahd Determination Identifier lowa PLSS Cropland Tract Boundary -

2024 Program Year Map Created April 22, 2024

Farm 1921 Tract 1116

Restricted Use

Limited Restrictions

**Exempt from Conservation** Compliance Provisions

Tract Cropland Total: 204.32 acres

United States Department of Agriculture (USDA) Farm Service Agency (FSA) maps are for FSA Program administration only. This map does not represent a legal survey or reflect actual ownership; rather it depicts the information provided directly from the producer and/or National Agricultural Imagery Program (NAIP) imagery. The producer accepts the data 'as is' and assumes all risks associated with its use. USDA-FSA assumes no responsibility for actual or consequential damage incurred as a result of any user's reliance on this data outside FSA Programs. Wetland identifiers do not represent the size, shape, or specific determination of the area. Refer to your original determination (CPA-026 and attached maps) for exact boundaries and determinations or contact USDA Natural Resources Conservation Service (NRCS).