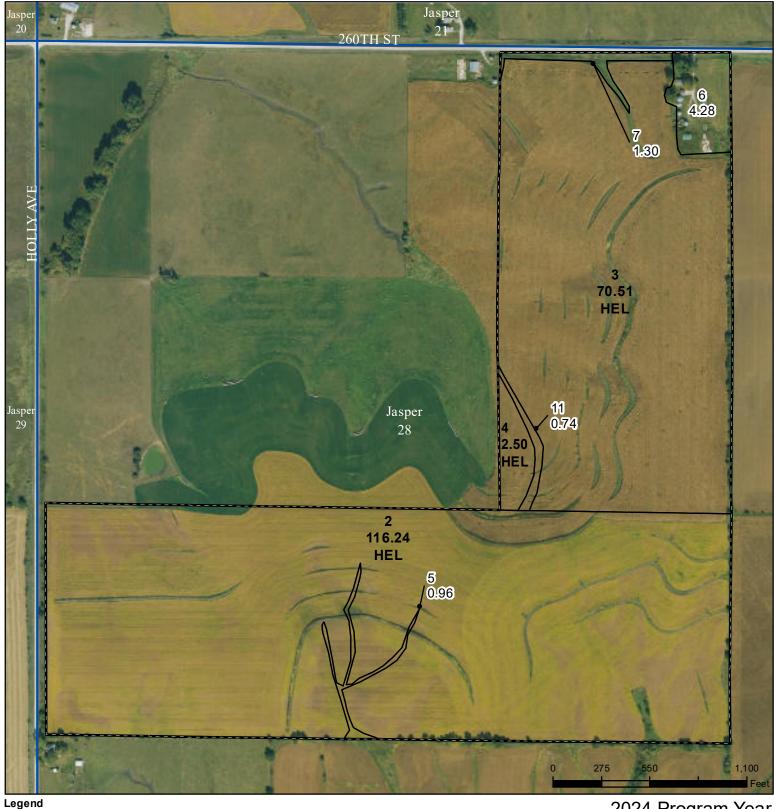

## **Adams County, Iowa**

Non-Cropland CRP lowa PLSS Wetland Determination ldentifiers

2024 Program Year Map Created April 22, 2024

Farm 1921 Tract 1492

Restricted Use

Limited Restrictions

**Exempt from Conservation** Compliance Provisions

Tract Cropland Total: 189.25 acres

United States Department of Agriculture (USDA) Farm Service Agency (FSA) maps are for FSA Program administration only. This map does not represent a legal survey or reflect actual ownership; rather it depicts the information provided directly from the producer and/or National Agricultural Imagery Program (NAIP) imagery. The producer accepts the data 'as is' and assumes all risks associated with its use. USDA-FSA assumes no responsibility for actual or consequential damage incurred as a result of any user's reliance on this data outside FSA Programs. Wetland identifiers do not represent the size, shape, or specific determination of the area. Refer to your original determination (CPA-026 and attached maps) for exact boundaries and determinations or contact USDA Natural Resources Conservation Service (NRCS).