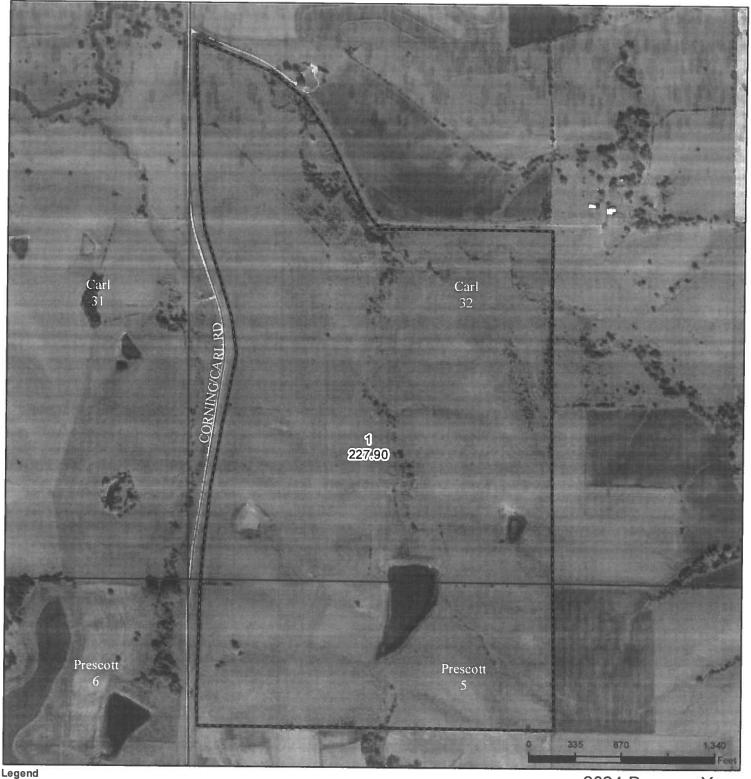

#### **United States** Department of Adams County, Iowa Agriculture

### Legend

Wetlawd Determination Identifier lowa PLSS

Cropland Tract Boundary - Iowa Roads

**Restricted Use** •

 $\nabla$ Limited Restrictions

Exempt from Conservation

**Compliance Provisions** 

### Tract Cropland Total: 204.32 acres

United States Department of Agriculture (USDA) Farm Service Agency (FSA) maps are for FSA Program administration only. This map does not represent a legal survey or reflect actual ownership; rather it depicts the information provided directly from the producer and/or National Agricultural Imagery Program (NAIP) imagery. The producer accepts the data 'as is' and assumes all risks associated with its use. USDA-FSA assumes no responsibility for actual or consequential damage incurred as a result of any user's reflance on this data outside FSA Programs. Wetland identifiers do not represent the size, shape, or specific determination of the area. Refer to your original determination (CPA-026 and attached maps) for exact boundaries and determinations or contact USDA Natural Resources Conservation Service (NRCS).

USDA is an equal opportunity provider, employer, and lender.

2024 Program Year Map Created April 22, 2024

Farm 1921 Tract 1116