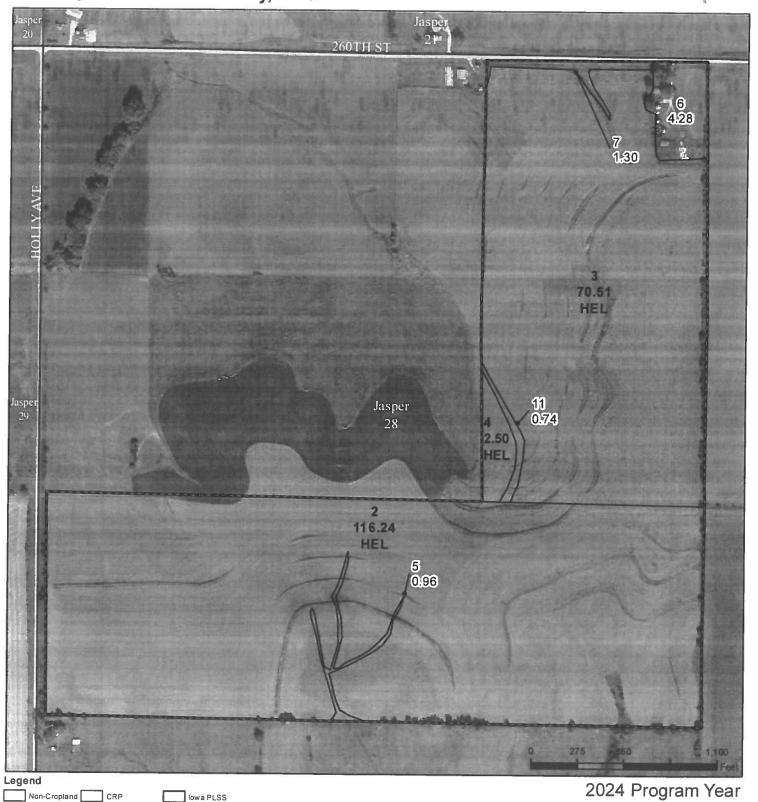

### United States Department of Agriculture Adams County, Iowa

Legend

Restricted Use

- Limited Restrictions
- Exempt from Conservation

Compliance Provisions

### Tract Cropland Total: 27.25 acres

2024 Program Year Map Created April 22, 2024 Farm 1921

Tract **2049** 

United States Department of Agriculture (USDA) Fam Service Agency (FSA) maps are for FSA Program administration only. This map does not represent a legal survey or reflect actual ownership; rather it depicts the information provided directly from the producer and/or National Agricultural Imagery Program (NAIP) imagery. The producer accepts the data 'as is' and assumes all risks associated with its use. USDA-FSA assumes no responsibility for actual or consequential damage incurred as a result of any user's reliance on this data outside FSA Programs. Wetland identifiers do not represent the size, shape, or specific determination of the area. Refer to your original determination (CPA-026 and attached maps) for exact boundaries and determinations or contact USDA Natural Resources Conservation Service (NRCS).