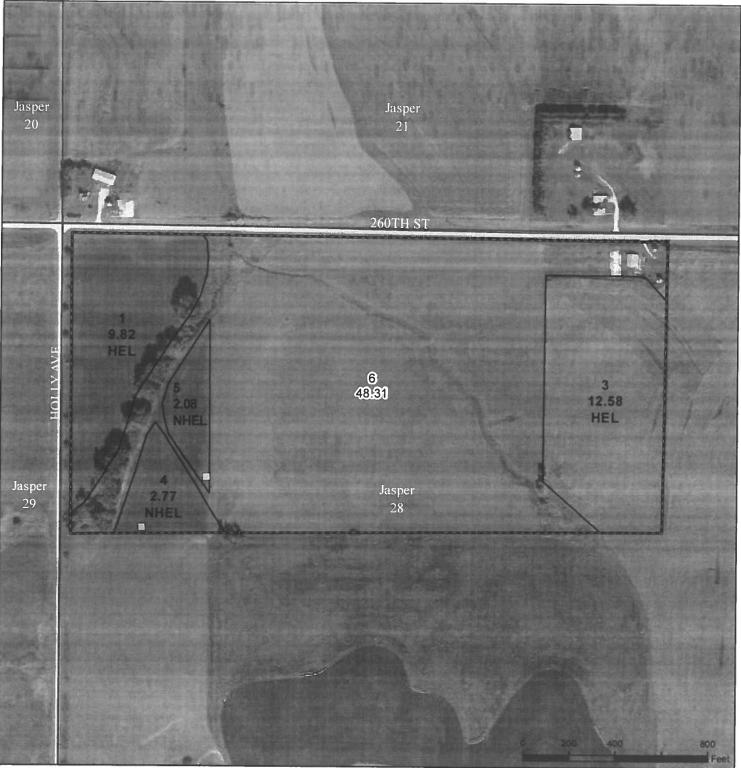

#### **United States** Department of Adams County, Iowa Agriculture

### Legend

Wetlawd Determination Identifier lowa PLSS

Cropland Tract Boundary - Iowa Roads

**Restricted Use** •

 $\nabla$ Limited Restrictions

Exempt from Conservation

**Compliance Provisions** 

### Tract Cropland Total: 204.32 acres

United States Department of Agriculture (USDA) Farm Service Agency (FSA) maps are for FSA Program administration only. This map does not represent a legal survey or reflect actual ownership; rather it depicts the information provided directly from the producer and/or National Agricultural Imagery Program (NAIP) imagery. The producer accepts the data 'as is' and assumes all risks associated with its use. USDA-FSA assumes no responsibility for actual or consequential damage incurred as a result of any user's reflance on this data outside FSA Programs. Wetland identifiers do not represent the size, shape, or specific determination of the area. Refer to your original determination (CPA-026 and attached maps) for exact boundaries and determinations or contact USDA Natural Resources Conservation Service (NRCS).