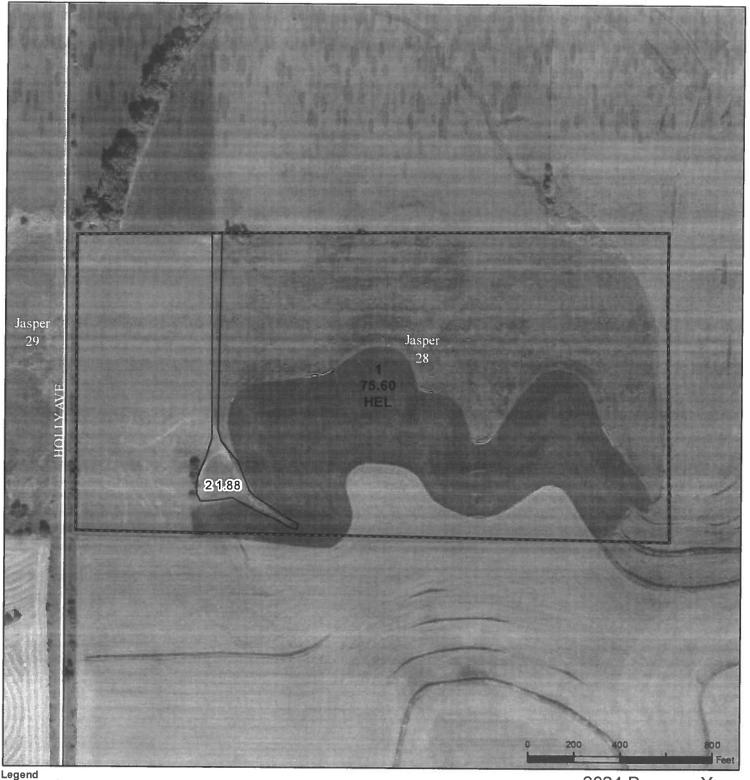

### United States Department of Agriculture Adams County, Iowa

Wethind Determination Identifier Iowa PLSS

- Cropland Tract Boundary was Roads
- Restrict

L

- $\bigtriangledown$  Limited Restrictions
- Exempt from Conservation
- Compliance Provisions

### Tract Cropland Total: 75.60 acres

2024 Program Year Map Created April 22, 2024

Farm **1921** Tract **2050** 

United States Department of Agriculture (USDA) Fam Service Agency (FSA) maps are for FSA Program administration only. This map does not represent a legal survey or reflect actual ownership; rather it depicts the information provided directly from the producer and/or National Agricultural Imagery Program (NAIP) imagery. The producer accepts the data 'as is' and assumes all risks associated with its use. USDA-FSA assumes no responsibility for actual or consequential damage incurred as a result of any user's reliance on this data outside FSA Programs. Wetland identifiers do not represent the size, shape, or specific determination of the area. Refer to your original determination (CPA-026 and attached maps) for exact boundaries and determinations or contact USDA Natural Resources Conservation Service (NRCS).