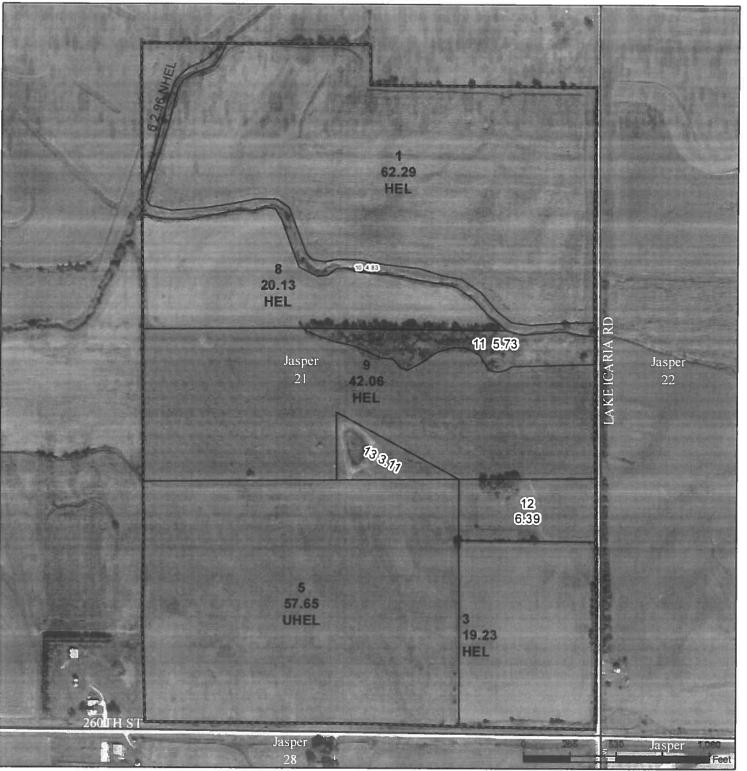

#### Department of Adams County, Iowa Agriculture

Restricted Use •

- Limited Restrictions  $\nabla$
- Exempt from Conservation

Wetland, Determinational de atiliers-

lowa PLSS

— Iowa Roads

**Compliance Provisions** 

### Tract Cropland Total: 189.25 acres

2024 Program Year Map Created April 22, 2024 Farm 1921 Tract 1492

United States Department of Agriculture (USDA) Farm Service Agency (FSA) maps are for FSA Program administration only. This map does not represent a legal survey or reflect actual ownership; rather it depicts the information provided directly from the producer and/or National Agricultural Imagery Program (NAIP) imagery. The producer accepts the data 'as is' and assumes all risks associated with its use. USDA-FSA assumes no responsibility for actual or consequential damage incurred as a result of any user's reliance on this data outside FSA Programs. Wetland identifiers do not represent the size, shape, or specific determination of the area. Refer to your original determination (CPA-026 and attached maps) for exact boundaries and determinations or contact USDA Natural Resources Conservation Service (NRCS).