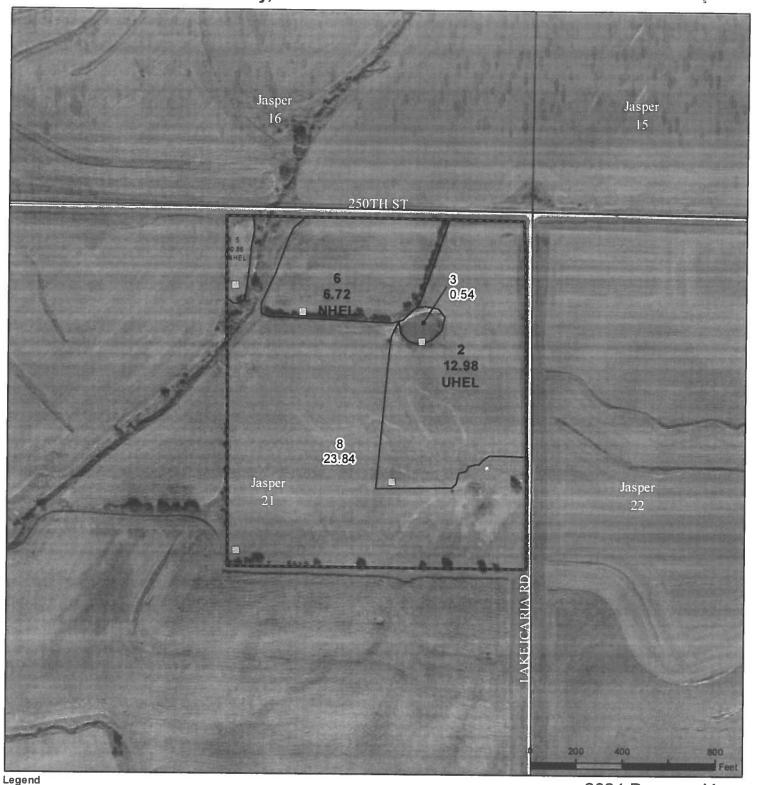

United States Department of Adams County, Iowa Agriculture

Non-Cropland CRP lowa PLSS Wetland Determination Identifiers low a Roads

**Restricted Use** Ċ

Limited Restrictions  $\nabla$ 

Exempt from Conservation

**Compliance Provisions** 

# Tract Cropland Total: 20.56 acres

2024 Program Year Map Created April 22, 2024 Farm 718 Tract 1115

United States Department of Agriculture (USDA) Farm Service Agency (FSA) maps are for FSA Program administration only. This map does not represent a legal survey or reflect actual ownership; rather it depicts the information provided directly from the producer and/or National Agricultural Imagery Program (NAIP) imagery. The producer accepts the data 'as is' and assumes all risks associated with its use. USDA-FSA assumes no responsibility for actual or consequential damage incurred as a result of any user's reliance on this data outside FSA Programs. Wetland identifiers do not represent the size, shape, or specific determination of the area. Refer to your original determination (CPA-026 and attached maps) for exact boundaries and determinations or contact USDA Natural Resources Conservation Service (NRCS).