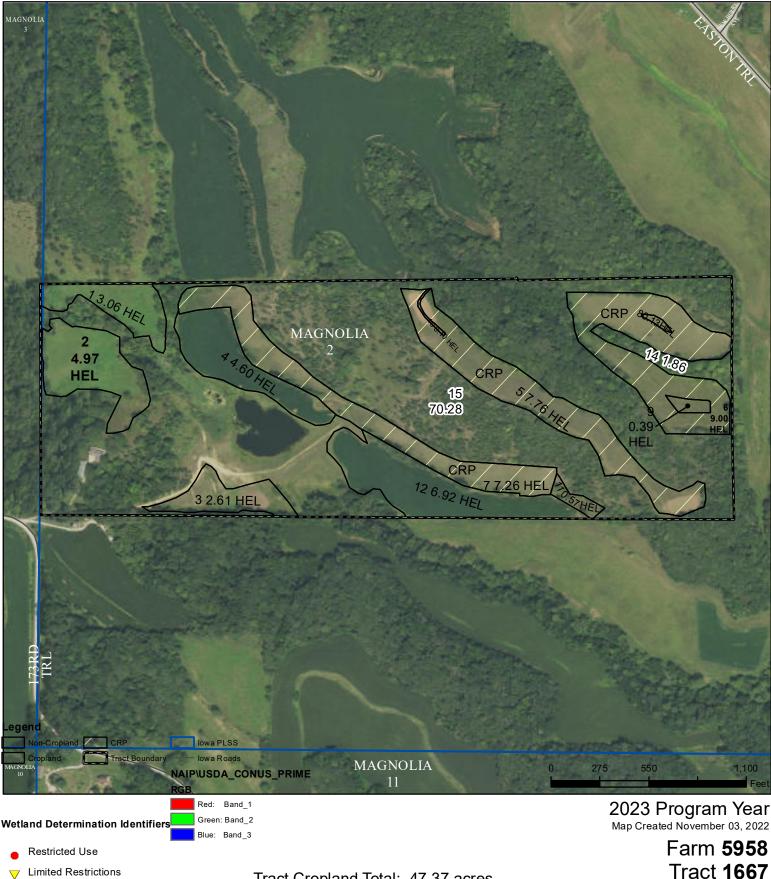

- Limited Restrictions  $\nabla$
- Exempt from Conservation
- **Compliance Provisions**

United States Department of Agriculture (USDA) Farm Service Agency (FSA) maps are for FSA Program administration only. This map does not represent a legal survey or reflect actual ownership; rather it depicts the information provided directly from the producer and/or National Agricultural Imagery Program (NAIP) imagery. The producer accepts the data 'as is' and assumes all risks associated with its use. USDA-FSA assumes no responsibility for actual or consequential damage incurred as a result of any user's reliance on this data outside FSA Programs. Wetland identifiers do not represent the size, shape, or specific determination of the area. Refer to your original determination (CPA-026 and attached maps) for exact boundaries and determinations or contact USDA Natural Resources Conservation Service (NRCS).

Tract Cropland Total: 47.37 acres