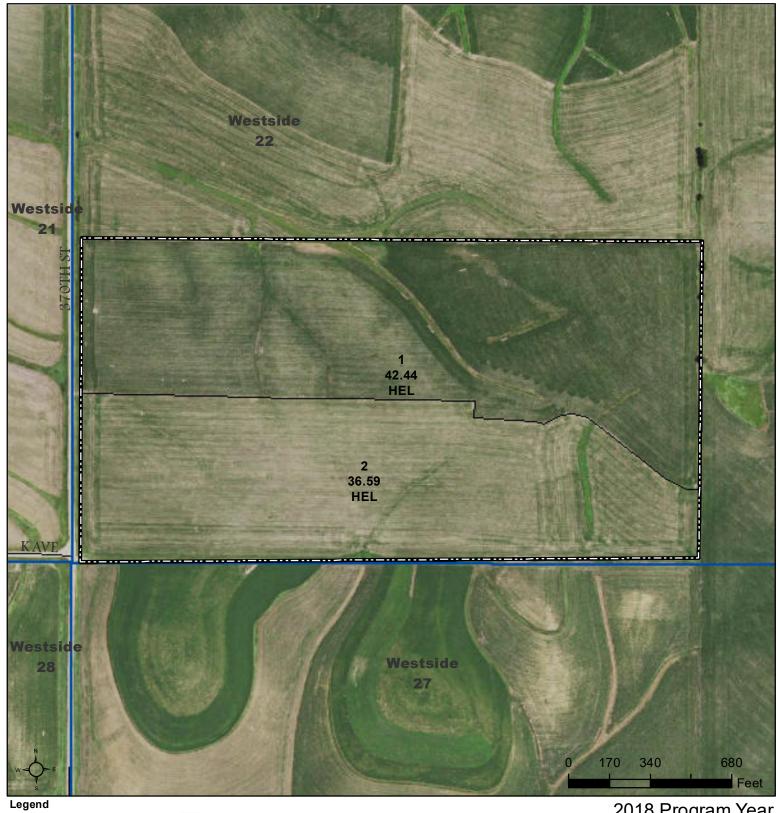

## **Crawford County, Iowa**

Non-Cropland CRP Tract Boundary Cropland

lowa PLSS

2018 Program Year Map Created August 29, 2018

> Farm **1827** Tract 1217

## Wetland Determination Identifiers

Restricted Use

Limited Restrictions

**Exempt from Conservation** 

Compliance Provisions

Tract Cropland Total: 79.03 acres

United States Department of Agriculture (USDA) Farm Service Agency (FSA) maps are for FSA Program administration only. This map does not represent a legal survey or reflect actual ownership; rather it depicts the information provided directly from the producer and/or National Agricultural Imagery Program (NAIP) imagery. The producer accepts the data 'as is' and assumes all risks associated with its use. USDA-FSA assumes no responsibility for actual or consequential damage incurred as a result of any user's reliance on this data outside FSA Programs. Wetland identifiers do not represent the size, shape, or specific determination of the area. Refer to your original determination (CPA-026 and attached maps) for exact boundaries and determinations or contact USDA Natural Resources Conservation Service (NRCS).