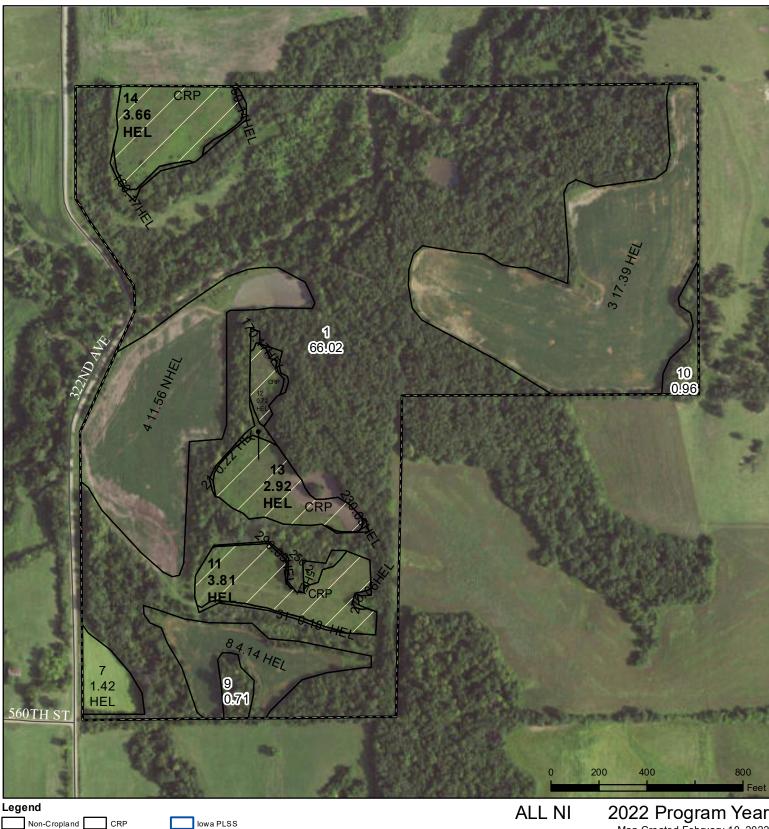

**United States** Department of Lucas County, Iowa Agriculture

USDA

- Iowa Roads Cropland Tract Boundary

2022 Program Year Map Created February 10, 2022

Farm 4748

Tract 6734

Wetland Determination Identifiers

- Restricted Use
- $\nabla$ Limited Restrictions
- Exempt from Conservation

**Compliance Provisions** 

United States Department of Agriculture (USDA) Farm Service Agency (FSA) maps are for FSA Program administration only. This map does not represent a legal survey or reflect actual ownership; rather it depicts the information provided directly from the producer and/or National Agricultural Imagery Program (NAIP) imagery. The producer accepts the data 'as is' and assumes all risks associated with its use. USDA-FSA assumes no responsibility for actual or consequential damage incurred as a result of any user's reliance on this data outside FSA Programs. Wetland identifiers do not represent the size, shape, or specific determination of the area. Refer to your original determination (CPA-026 and attached maps) for exact boundaries and determinations or contact USDA Natural Resources Conservation Service (NRCS).

Tract Cropland Total: 46.95 acres

USDA is an equal opportunity provider, employer, and lender.