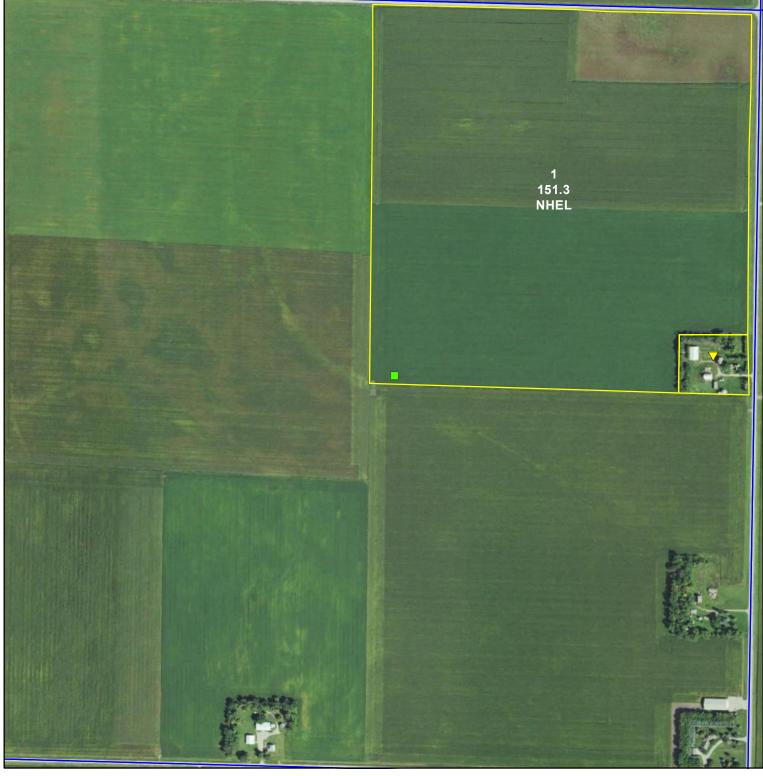

## Hancock County, Iowa

United States Department of Agriculture (USDA) Farm Service Agency (FSA) maps are for FSA Program administration only. This map does not represent a legal survey or reflect actual ownership; rather it depicts the information provided directly from the producer and/or National Agricultural Imagery Program (NAIP) imagery. The producer accepts the data 'as is' and assumes all risks associated with its use. USDA-FSA assumes no responsibility for actual or consequential damage incurred as a result of any user's reliance on this data outside FSA Programs. Wetland identifiers do not represent the size, shape, or specific determination of the area. Refer to your original determination (CPA-026 and attached maps) for exact boundaries and determinations or contact USDA Natural Resources Conservation Service (NRCS).