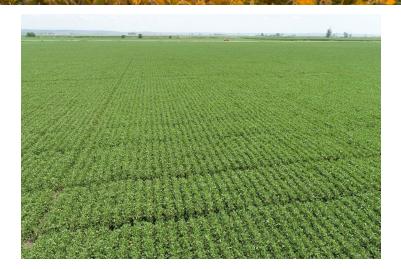

carry a CSR2 of 83.4. You're buying all workable / income acres when you look at purchasing this farm which is unlike most farms across the state. This farm is priced to sell. at asking price the farm is under \$75.00 per tillable CSR2 point which is going to be extremely hard to beat when looking at purchasing farmland anywhere else. The farm has a fabulous crop growing on it, let's go take a look!

### **Land Agent**



Cody Skinner 515-443-6343

Cody@iowalandcompany.com

# FREMONT COUNTY, IA 58.58 +/- ACRES









#### **Location Notes:**

#### From Percival, IA

- Travel south on L31 road or 195th street for 7/10 of a mile
- The Northeast corner of the property sits on the west side of the road
- For sale signs are located on the property



## FARM LOCATION





## PROPERTY PHOTOS









#### **Additional Notes:**

#### **Property Highlights**

- 58.58 +/- Acres
- 58.58 FSA Cropland Acres
- 83.4 CSR2
- Property lays along I-29

- Farm is Currently Soybeans
- Asking Price is Under \$75.00 Per CSR2 Point
- 7/10ths Mile South of Percival
- 4.5 Miles Northeast of Nebraska City