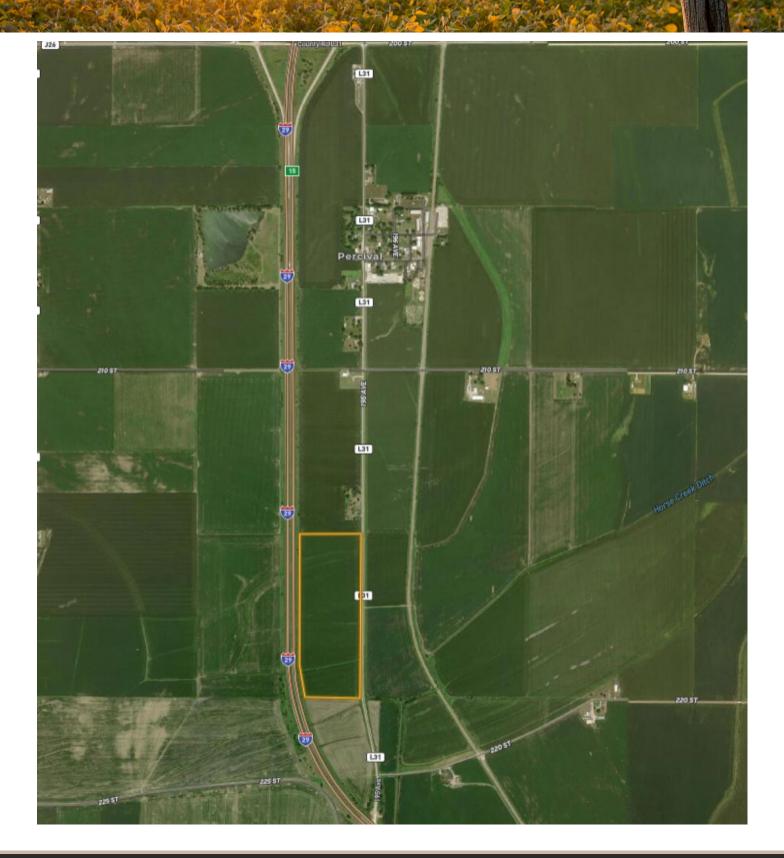

## FARM LOCATION

#### **Location Notes:**

#### From Percival, IA

- Travel south on L31 road or 195th street for 7/10 of a mile
- The Northeast corner of the property sits on the west side of the road
- For sale signs are located on the property