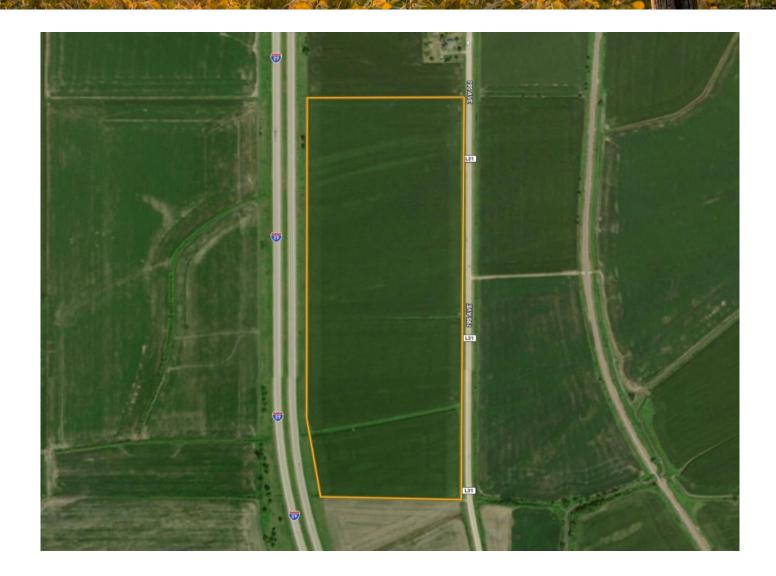

## FARM LOCATION

#### **Location Notes:**

#### From Percival, IA

- Travel south on L31 road or 195th street for 7/10 of a mile
- The Northeast corner of the property sits on the west side of the road
- For sale signs are located on the property