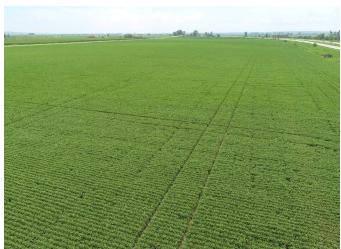

rry a CSR2 of 83.4. You're buying all workable / income acres when you look at purchasing this farm which is unlike most farms across the state. This farm is priced to sell. at asking price the farm is under \$75.00 per tillable CSR2 point which is going to be extremely hard to beat when looking at purchasing farmland anywhere else. The farm has a fabulous crop growing on it, let's go take a look!

### **Land Agent**



Cody Skinner 515-443-6343

Cody@iowalandcompany.com

# FREMONT COUNTY, IA 58.58 +/- ACRES









#### **Location Notes:**

#### From Percival, IA

- Travel south on L31 road or 195th street for 7/10 of a mile
- The Northeast corner of the property sits on the west side of the road
- For sale signs are located on the property



## FARM LOCATION





## PROPERTY PHOTOS









#### **Additional Notes:**

#### **Property Highlights**

- 58.58 +/- Acres
- 58.58 FSA Cropland Acres
- 83.4 CSR2
- Property lays along I-29

- Farm is Currently Soybeans
- Asking Price is Under \$75.00 Per CSR2 Point
- 7/10ths Mile South of Percival
- 4.5 Miles Northeast of Nebraska City