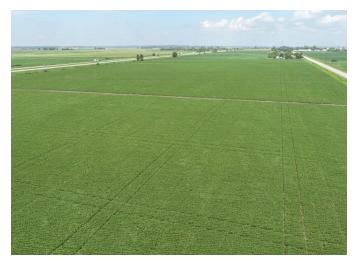

a CSR2 of 83.4. You're buying all workable / income acres when you look at purchasing this farm which is unlike most farms across the state. This farm is priced to sell. at asking price the farm is under \$75.00 per tillable CSR2 point which is going to be extremely hard to beat when looking at purchasing farmland anywhere else. The farm has a fabulous crop growing on it, let's go take a look!

### **Land Agent**



Cody Skinner 515-443-6343

Cody@iowalandcompany.com

# FREMONT COUNTY, IA 58.58 +/- ACRES









#### **Location Notes:**

#### From Percival, IA

- Travel south on L31 road or 195th street for 7/10 of a mile
- The Northeast corner of the property sits on the west side of the road
- For sale signs are located on the property



## FARM LOCATION





## PROPERTY PHOTOS









#### **Additional Notes:**

#### **Property Highlights**

- 58.58 +/- Acres
- 58.58 FSA Cropland Acres
- 83.4 CSR2
- Property lays along I-29

- Farm is Currently Soybeans
- Asking Price is Under \$75.00 Per CSR2 Point
- 7/10ths Mile South of Percival
- 4.5 Miles Northeast of Nebraska City