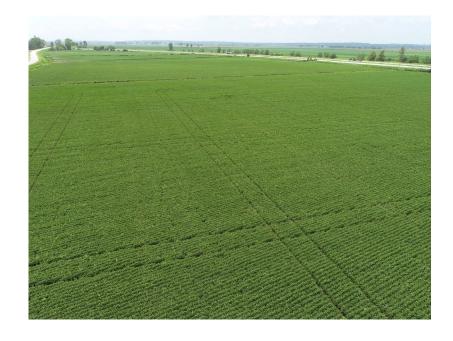

## PROPERTY PHOTOS

#### **Farm Details**

Located along Interstate 29 in Western Fremont County sits this fabulous 58.58 agriculture farm. This farm is located south of Percival, Iowa 7/10ths of a mile on blacktop road 195th Ave also known as L31. The farm offers 58.58 FSA cropland acres that carry a CSR2 of 83.4. You're buying all workable / income acres when you look at purchasing this farm which is unlike most farms across the state. This farm is priced to sell. at asking price the farm is under \$75.00 per tillable CSR2 point which is going to be extremely hard to beat when looking at purchasing farmland anywhere else. The farm has a fabulous crop growing on it, let's go take a look!