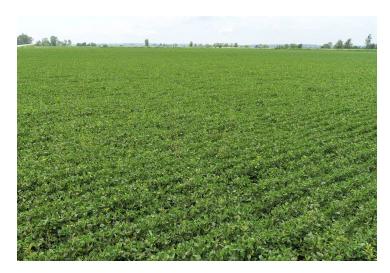

y a CSR2 of 83.4. You're buying all workable / income acres when you look at purchasing this farm which is unlike most farms across the state. This farm is priced to sell. at asking price the farm is under \$75.00 per tillable CSR2 point which is going to be extremely hard to beat when looking at purchasing farmland anywhere else. The farm has a fabulous crop growing on it, let's go take a look!

### **Land Agent**



Cody Skinner 515-443-6343

Cody@iowalandcompany.com

# FREMONT COUNTY, IA 58.58 +/- ACRES









#### **Location Notes:**

#### From Percival, IA

- Travel south on L31 road or 195th street for 7/10 of a mile
- The Northeast corner of the property sits on the west side of the road
- For sale signs are located on the property



## FARM LOCATION





## PROPERTY PHOTOS









#### **Additional Notes:**

#### **Property Highlights**

- 58.58 +/- Acres
- 58.58 FSA Cropland Acres
- 83.4 CSR2
- Property lays along I-29

- Farm is Currently Soybeans
- Asking Price is Under \$75.00 Per CSR2 Point
- 7/10ths Mile South of Percival
- 4.5 Miles Northeast of Nebraska City