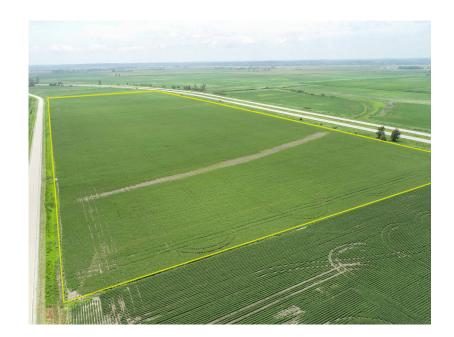

## PROPERTY PHOTOS

#### **Farm Details**

Located along Interstate 29 in Western Fremont County sits this fabulous 58.58 agriculture farm. This farm is located south of Percival, Iowa 7/10ths of a mile on blacktop road 195th Ave also known as L31. The farm offers 58.58 FSA cropland acres that carry a CSR2 of 83.4. You're buying all workable / income acres when you look at purchasing this farm which is unlike most farms across the state. This farm is priced to sell. at asking price the farm is under \$75.00 per tillable CSR2 point which is going to be extremely hard to beat when looking at purchasing farmland anywhere else. The farm has a fabulous crop growing on it, let's go take a look!