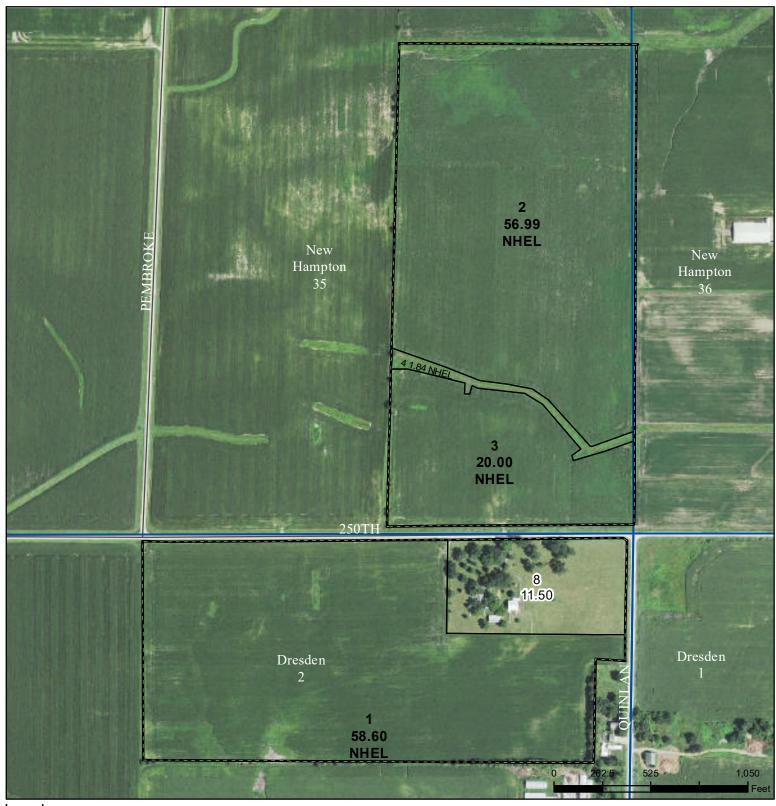

## **Chickasaw County, Iowa**

Legend

Non-Cropland
Cropland

CRP Tract Boundary lowa PLSS
lowa Roads

Wetland Determination Identifiers

Restricted Use

Exempt from Conservation

Tract Cropland Total: 137.43 acres

2019 Program Year
Map Created April 01, 2019

Farm **1034** Tract **1772** 

Compliance Provisions
United States Department of Agriculture (USDA) Farm Service Agency (FSA) maps are for FSA Program administration only. This map does not represent a legal survey or reflect actual ownership; rather it depicts the information provided directly from the producer and/or National Agricultural Imagery Program (NAIP) imagery. The producer accepts the data 'as is' and assumes all risks associated with its use. USDA-FSA assumes no responsibility for actual or consequential damage incurred as a result of any user's reliance on this data outside FSA Programs. Wetland identifiers do not represent the size, shape, or specific determination of the area. Refer to your original determination (CPA-026 and attached maps) for exact boundaries and determinations or contact USDA Natural Resources Conservation Service (NRCS).